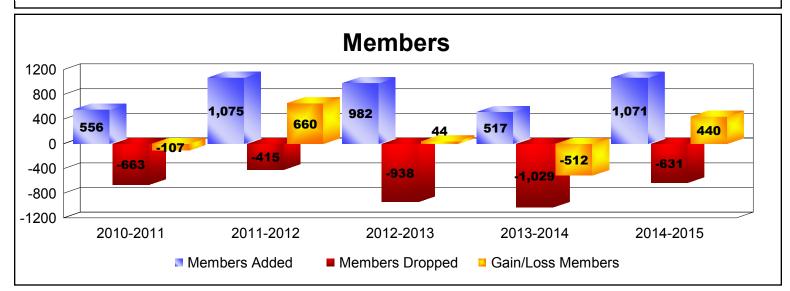

## District 322C3

| Year                            | New<br>Clubs | Dropped<br>Clubs | Gain/<br>Loss<br>Clubs | New<br>Members | Charter<br>Members           | Reinstate<br>Members | Transfer<br>Members          | Total<br>Member<br>Added | Total<br>Members<br>Dropped | Gain/<br>Loss<br>Members |
|---------------------------------|--------------|------------------|------------------------|----------------|------------------------------|----------------------|------------------------------|--------------------------|-----------------------------|--------------------------|
| 2010-2011                       | 5            | -12              | -7                     | 402            | 119                          | 33                   | 2                            | 556                      | -663                        | -107                     |
| 2011-2012                       | 15           | 0                | 15                     | 579            | 329                          | 165                  | 2                            | 1075                     | -415                        | 660                      |
| 2012-2013                       | 14           | -5               | 9                      | 462            | 356                          | 154                  | 10                           | 982                      | -938                        | 44                       |
| 2013-2014                       | 5            | -20              | -15                    | 295            | 148                          | 73                   | 1                            | 517                      | -1029                       | -512                     |
| 2014-2015                       | 10           | -4               | 6                      | 517            | 410                          | 26                   | 118                          | 1071                     | -631                        | 440                      |
| Average                         | 10           | -8               | 2                      | 451            | 272                          | 90                   | 27                           | 840                      | -735                        | 105                      |
| 15<br>10<br>5<br>0<br>-5<br>-10 | 5-12         | 7                | 15                     | 15             | 14 -5                        | 9                    | 5                            | 10<br>15                 | -4                          |                          |
| -15<br>-20                      |              |                  | 2011-2012              |                | 2012-2013<br>Dropped Clubs G |                      | 2013-2014<br>Gain/Loss Clubs |                          | 2014-2015                   |                          |