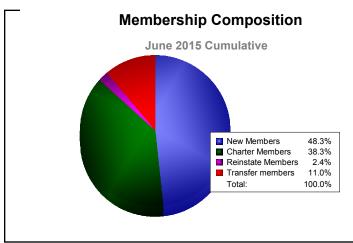

## District 322C3

| Year                            | New<br>Clubs | Dropped<br>Clubs | Gain/<br>Loss<br>Clubs | New<br>Members | Charter<br>Members           | Reinstate<br>Members | Transfer<br>Members          | Total<br>Member<br>Added | Total<br>Members<br>Dropped | Gain/<br>Loss<br>Members |
|---------------------------------|--------------|------------------|------------------------|----------------|------------------------------|----------------------|------------------------------|--------------------------|-----------------------------|--------------------------|
| 2010-2011                       | 5            | -12              | -7                     | 402            | 119                          | 33                   | 2                            | 556                      | -663                        | -107                     |
| 2011-2012                       | 15           | 0                | 15                     | 579            | 329                          | 165                  | 2                            | 1075                     | -415                        | 660                      |
| 2012-2013                       | 14           | -5               | 9                      | 462            | 356                          | 154                  | 10                           | 982                      | -938                        | 44                       |
| 2013-2014                       | 5            | -20              | -15                    | 295            | 148                          | 73                   | 1                            | 517                      | -1029                       | -512                     |
| 2014-2015                       | 10           | -4               | 6                      | 517            | 410                          | 26                   | 118                          | 1071                     | -631                        | 440                      |
| Average                         | 10           | -8               | 2                      | 451            | 272                          | 90                   | 27                           | 840                      | -735                        | 105                      |
| 15<br>10<br>5<br>0<br>-5<br>-10 | 5-12         | 7                | 15                     | 15             | 14 -5                        | 9                    | 5                            | 10<br>15                 | -4                          |                          |
| -15<br>-20                      |              |                  | 2011-2012              |                | 2012-2013<br>Dropped Clubs G |                      | 2013-2014<br>Gain/Loss Clubs |                          | 2014-2015                   |                          |